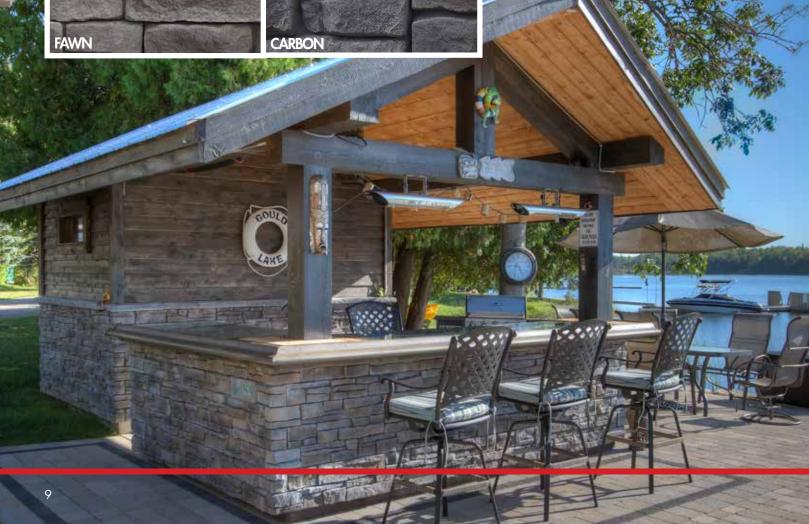

## **GREAT LAKES INSTALLATION**

Besides a luxurious, rugged and traditional profile available in four distinctive colour selections Great Lakes has the added benefit of mortar-free installation. This means no mess and a quick start to finish project time. Curb appeal is assured with Great Lakes as is a rich and refined touch to any project.