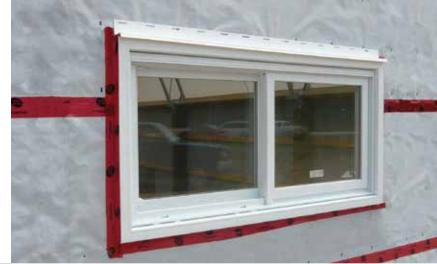

### **Install the Starter Strip**

Starter Strips are used at the base of all jobs as well as above any openings (windows and doors). Level and install the Starter Strips using the stainless steel screws provided.