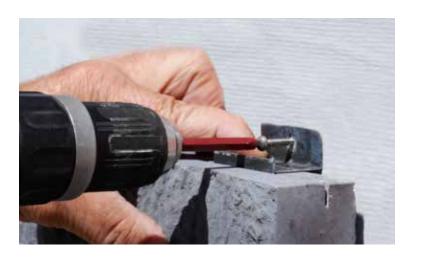

### PATENTED DIY CLIP SYSTEM

Fusion Stone features a patented system of stainless steel clips and screws that can be installed in any weather by anyone for a lifetime of maintenance free performance.

### **Complete Corner Install**

Begin installing Fusion Stone at the corner. As you build the corner ensure that you alternate short and long sides.

Continue to lay the stone in the pattern described in the detailed instructions. The last stone installed on every row may need to be cut to length.