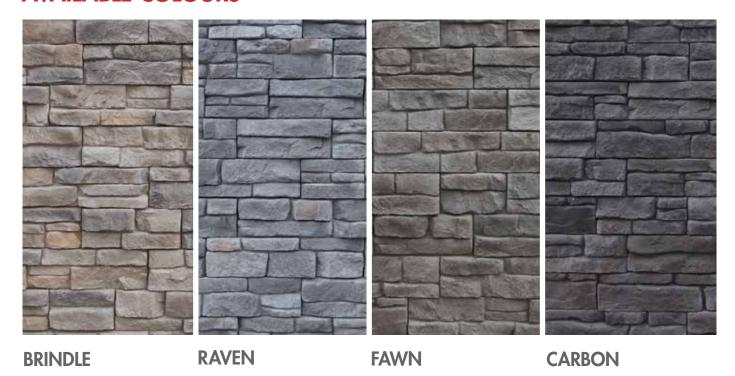

Choose from the distinctive rusty and brown multi-hues of Brindle, the relaxed, subdued tones of beautiful Raven, the contemporary, rich and cloudy overtones of Carbon, or the more subtle resonance of dusky Fawn.

### **AVAILABLE COLOURS**

If you are interested in receiving a sample please call 800.265.3174.