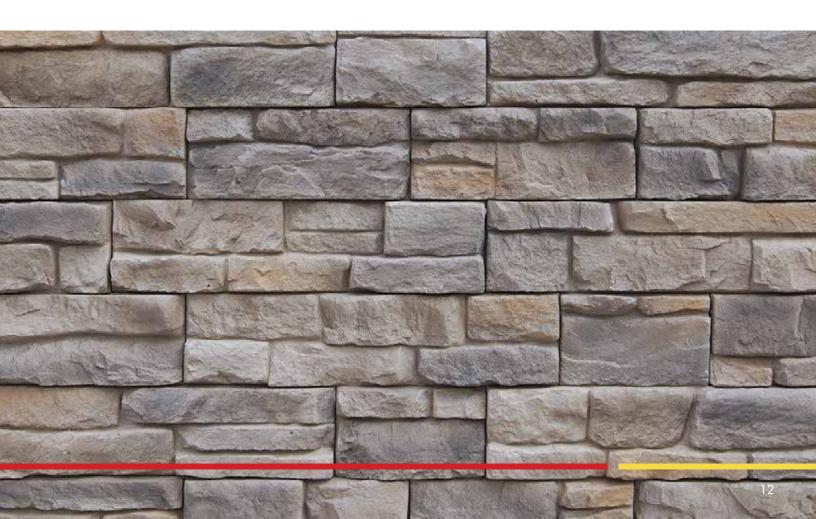

# 4 GREAT COLOURS INFINITE POSSIBILITIES

Great Lakes is our best-selling Fusion
Stone system for a reason. It fuses
together ease of installation, no mortar
convenience, a rugged, traditional visual
effect, and a colour selection you will
love. Nothing beats Great Lakes for
elegance and utter good looks.

Choose from the distinctive rusty and brown multi-hues of Brindle, the relaxed, subdued tones of beautiful Raven, the contemporary, rich and cloudy overtones of Carbon, or the more subtle resonance of dusky Fawn.

## **GREAT LAKES INSTALLATION**

Besides a luxurious, rugged and traditional profile available in four distinctive colour selections Great Lakes has the added benefit of mortar-free installation. This means no mess and a quick start to finish project time. Curb appeal is assured with Great Lakes as is a rich and refined touch to any project.