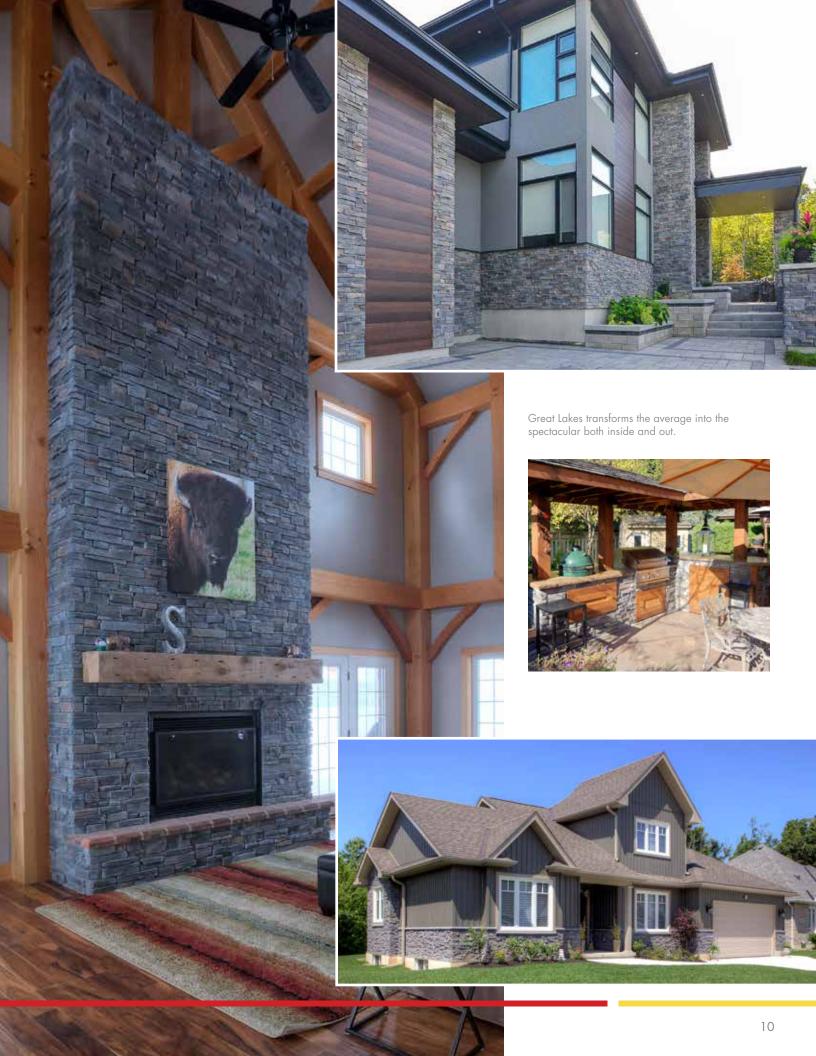

## **GREAT LAKES INSTALLATION**

Besides a luxurious, rugged and traditional profile available in four distinctive colour selections Great Lakes has the added benefit of mortar-free installation. This means no mess and a quick start to finish project time. Curb appeal is assured with Great Lakes as is a rich and refined touch to any project.