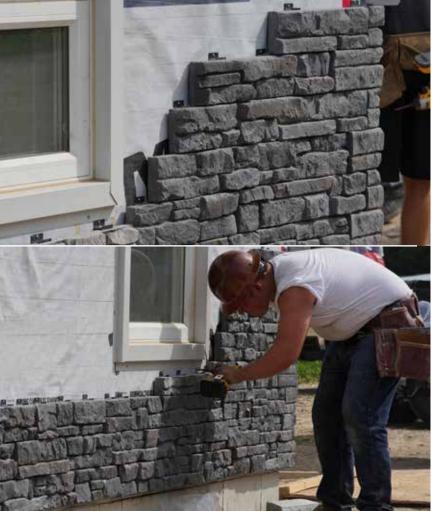

### **Complete Corner Install**

Begin installing Fusion Stone at the corner. As you build the corner ensure that you alternate short and long sides.

Continue to lay the stone in the pattern described in the detailed instructions. The last stone installed on every row may need to be cut to length.