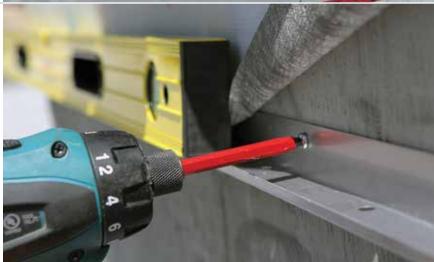

### PATENTED DIY CLIP SYSTEM

Fusion Stone features a patented system of stainless steel clips and screws that can be installed in any weather by anyone for a lifetime of maintenance free performance.

### **Install the Starter Strip**

Starter Strips are used at the base of all jobs as well as above any openings (windows and doors). Level and install the Starter Strips using the stainless steel screws provided.