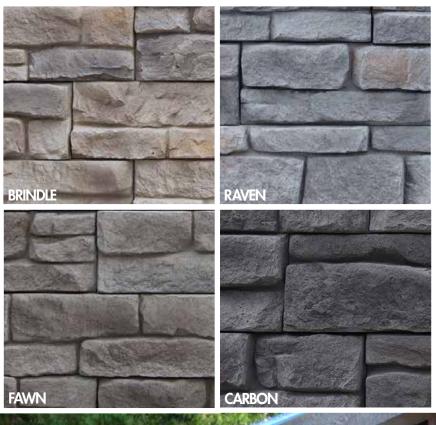

Choose from the distinctive rusty and brown multi-hues of Brindle, the relaxed, subdued tones of beautiful Raven, the contemporary, rich and cloudy overtones of Carbon, or the more subtle resonance of dusky Fawn.

### **AVAILABLE COLOURS**

If you are interested in receiving a sample please call 800.265.3174.