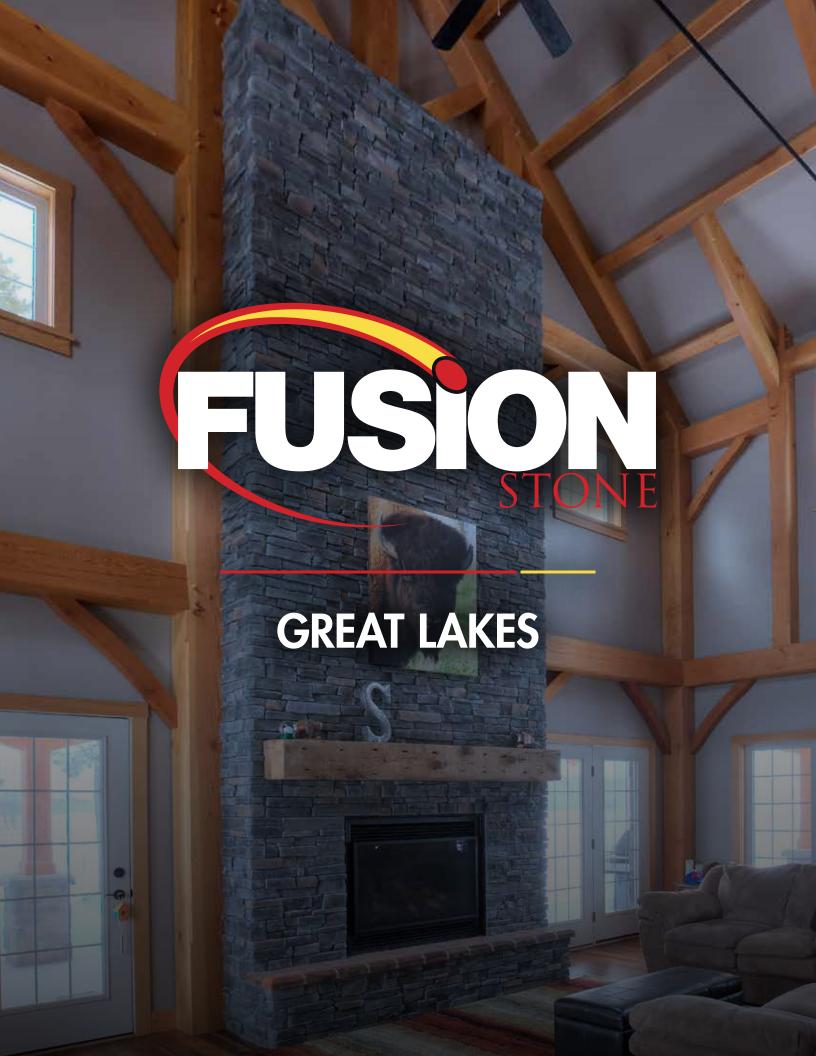

# 4 GREAT COLOURS INFINITE POSSIBILITIES

Great Lakes is our best-selling Fusion
Stone system for a reason. It fuses
together ease of installation, no mortar
convenience, a rugged, traditional visual
effect, and a colour selection you will
love. Nothing beats Great Lakes for
elegance and utter good looks.

Choose from the distinctive rusty and brown multi-hues of Brindle, the relaxed, subdued tones of beautiful Raven, the contemporary, rich and cloudy overtones of Carbon, or the more subtle resonance of dusky Fawn.